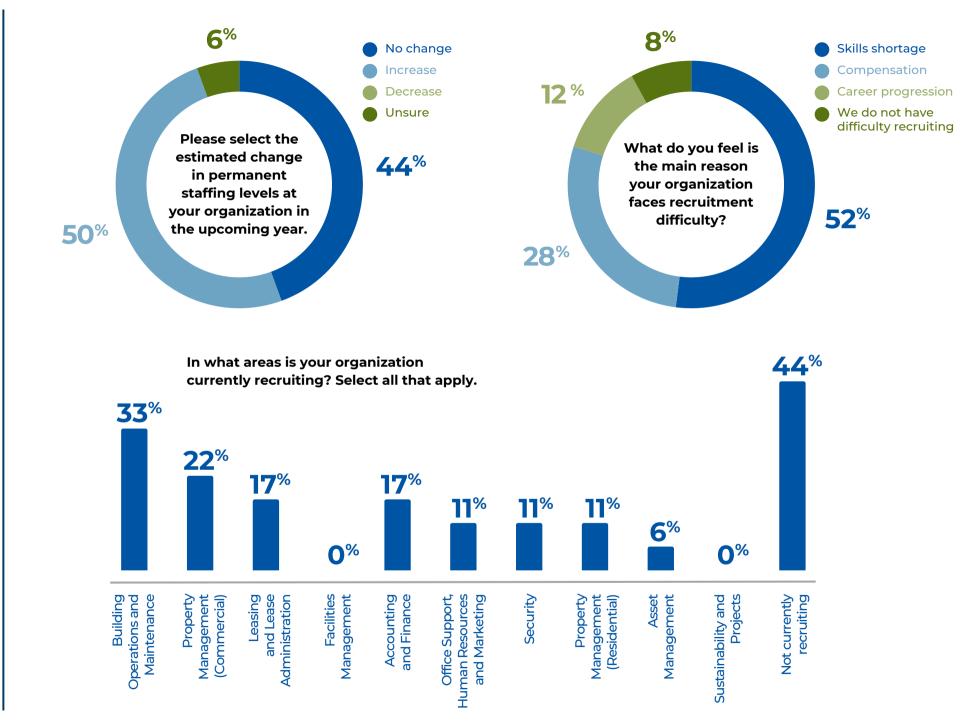

ears +  | 125-155             |

# Leasing Assistant

| Experience  | Annual Salary (\$K) |
|-------------|---------------------|
| 0-4 years   | 42-55               |
| 5-10 years  | 50-64               |
| 11-15 years | 58-75               |
| 15 years +  | 70-85               |

# Leasing Manager / Representative

| Experience  | Annual Salary (\$K) |
|-------------|---------------------|
| 0-4 years   | 82-95               |
| 5-10 years  | 92-115              |
| 11-15 years | 112-130             |
| 15 years +  | 122-150             |

# Lease Administrator

| Experience  | Annual Salary (\$K) |
|-------------|---------------------|
| 0-4 years   | 43-55               |
| 5-10 years  | 50-62               |
| 11-15 years | 56-70               |
| 15 years +  | 64-80               |













330 St Mary Avenue, Suite 820 Winnipeg, MB R3C 3Z5