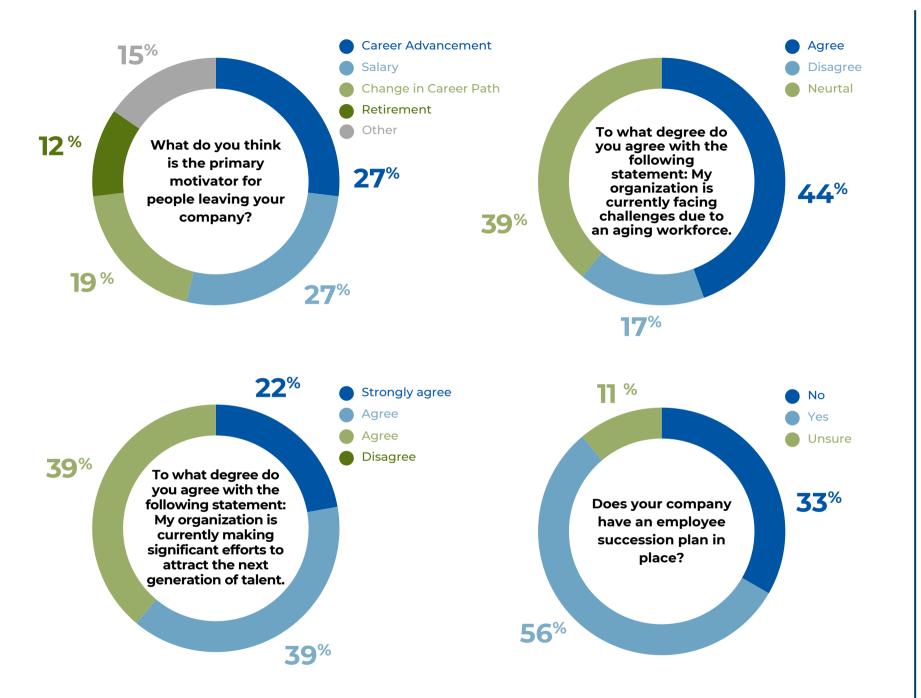

rs +  | 125-155             |

# Leasing Assistant

| Experience  | Annual Salary (\$K) |
|-------------|---------------------|
| 0-4 years   | 42-55               |
| 5-10 years  | 50-64               |
| 11-15 years | 58-75               |
| 15 years +  | 70-85               |

# Leasing Manager / Representative

| Experience  | Annual Salary (\$K) |
|-------------|---------------------|
| 0-4 years   | 82-95               |
| 5-10 years  | 92-115              |
| 11-15 years | 112-130             |
| 15 years +  | 122-150             |

# Lease Administrator

| Experience  | Annual Salary (\$K) |
|-------------|---------------------|
| 0-4 years   | 43-55               |
| 5-10 years  | 50-62               |
| 11-15 years | 56-70               |
| 15 years +  | 64-80               |













330 St Mary Avenue, Suite 820 Winnipeg, MB R3C 3Z5