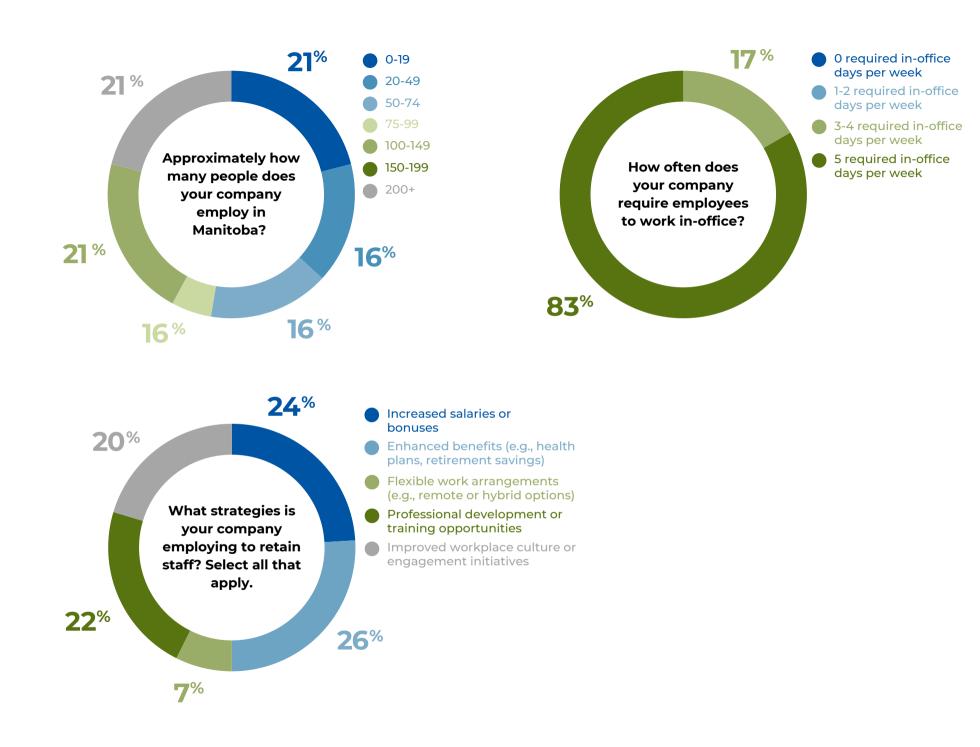

+  | 125-155             |

# Leasing Assistant

| Experience  | Annual Salary (\$K) |
|-------------|---------------------|
| 0-4 years   | 42-55               |
| 5-10 years  | 50-64               |
| 11-15 years | 58-75               |
| 15 years +  | 70-85               |

# Leasing Manager / Representative

| Experience  | Annual Salary (\$K) |
|-------------|---------------------|
| 0-4 years   | 82-95               |
| 5-10 years  | 92-115              |
| 11-15 years | 112-130             |
| 15 years +  | 122-150             |

# Lease Administrator

| Experience  | Annual Salary (\$K) |
|-------------|---------------------|
| 0-4 years   | 43-55               |
| 5-10 years  | 50-62               |
| 11-15 years | 56-70               |
| 15 years +  | 64-80               |













330 St Mary Avenue, Suite 820 Winnipeg, MB R3C 3Z5